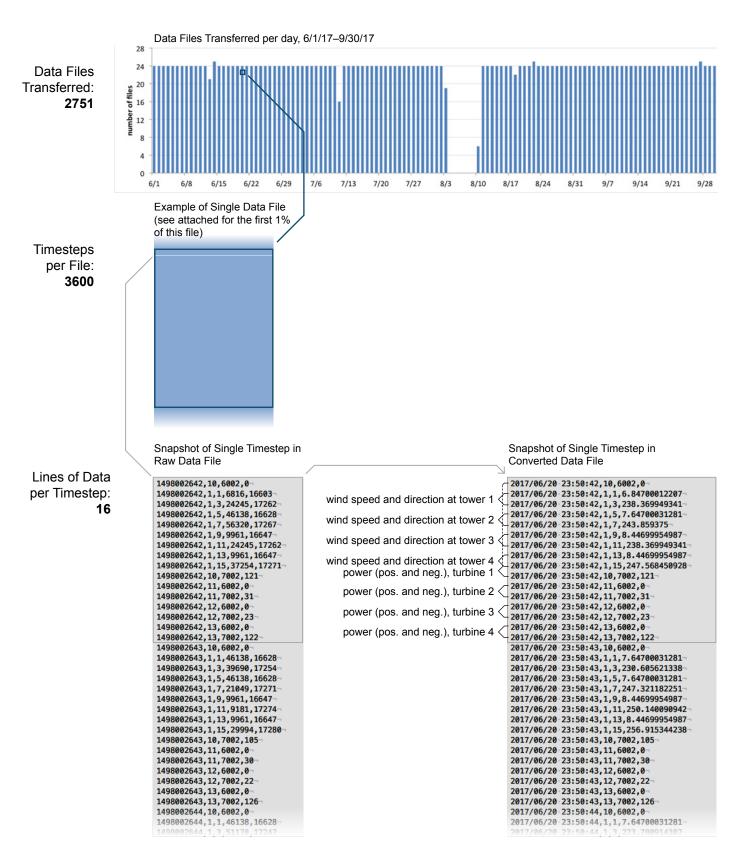

During the period covered by this report (June through September, 2017), the wind turbines, associated electronics and Data Acquisition System functioned as designed, almost with interruption.

The attached exhibit, prepared by Loisos & Ubbelohde, provides a high resolution view of the project data transfer during the reporting period of June through September, 2017. The exhibit also provides a snapshot of an individual timestep in its raw form. The following pages provide 40 seconds of raw data collected during the period.

In the high resolution view of the data transfer, a gap is shown between August 3 and August 11, 2017. This gap in data collection was caused by unrelated electrical work being performed at the Crissy Field Center. Once power was restored and the controllers were reset, data collection resumed and the DAS system performed as designed for the remainder of the reporting period.